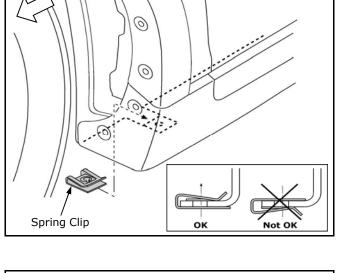

# INSTALLATION PROCEDURE:

Front of Vehicle

- 1) Clean installation surface (shaded area) with mild soap/water mixture.
- 2) Remove three (3) screws and discard.

3) Install one (1) Spring Clip inside bottom of panel behind wheel well as shown.

Clean shaded area

Fig. 2

4) Align splash guard to vehicle and loosely install three (3) new phillips head screws.