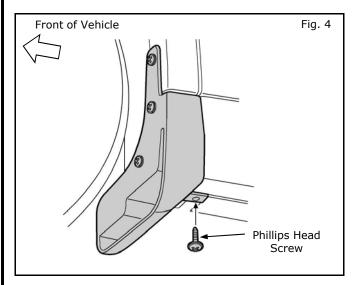

## INSTALLATION PROCEDURE:

Front of Vehicle

1

Push Upward

5) Loosely install one (1) new phillips head screw underneath splash guard as shown.

### Note: Do not tighten screw at this time.

6) Push splash guard upward and inward towards vehicle and tighten screws in sequence shown.

Note: Do not over tighten screws. Reference Tighten Torque: 3.8~4.4N-m {34~39 in-lb}