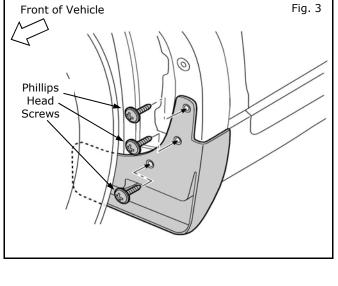

Clean shaded area

Fig. 2

4) Align splash guard to vehicle and loosely install three (3) new phillips head screws.

### Note: Do not tighten screws at this time.